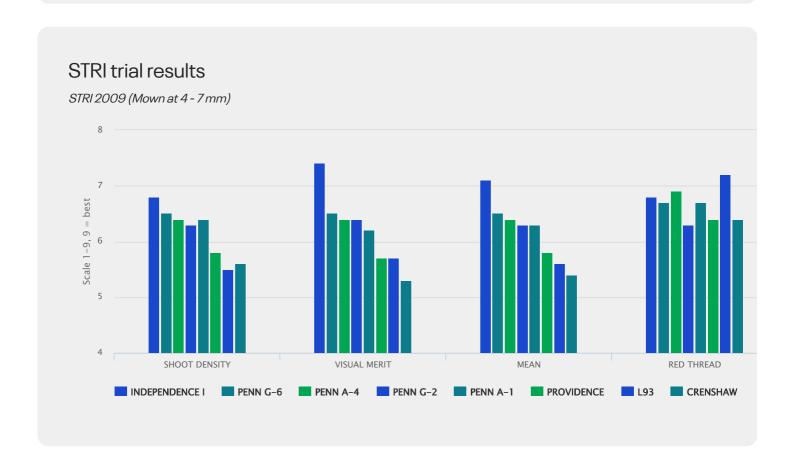

## Trial results (SCANDINAVIA)

| Ratings              |                           |   |  |
|----------------------|---------------------------|---|--|
| Scale 1-9, where 9   | = best or most pronounced | b |  |
| Close mowing         |                           |   |  |
| Colour               |                           |   |  |
| Density              |                           |   |  |
| Fineness             |                           |   |  |
| Red thread tolerance |                           |   |  |
| Salt tolerance       |                           |   |  |
|                      |                           |   |  |